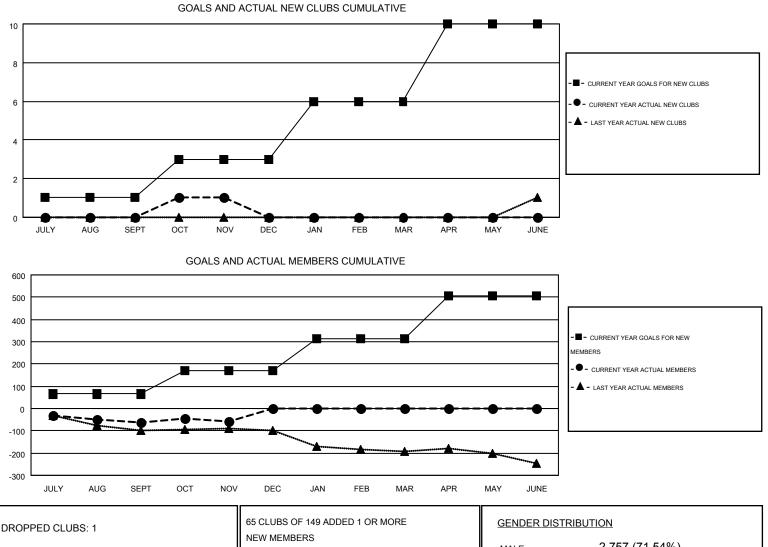

## CARL HARRELL GMT:

GMT CA 1

|               |                  | Clubs             |                  |                  | Members               |                    |                                        |                    |                  |  |
|---------------|------------------|-------------------|------------------|------------------|-----------------------|--------------------|----------------------------------------|--------------------|------------------|--|
|               | RESU             | LTS FOR 2014-2015 |                  |                  | RESULTS FOR 2014-2015 |                    |                                        |                    |                  |  |
| QUARTER       | NEW CLUB<br>GOAL | NEW CLUBS         | DROPPED<br>CLUBS | NET<br>GAIN/LOSS | QUARTER               | NEW MEMBER<br>GOAL | CHARTER AND<br>NEW<br>MEMBERS<br>ADDED | DROPPED<br>MEMBERS | NET<br>GAIN/LOSS |  |
| JULY/AUG/SEPT | 1                | 0                 | 1                | -1               | JULY/AUG/SEPT         | 65                 | 70                                     | 132                | -62              |  |
| OCT/NOV/DEC   | 2                | 1                 | 0                | 1                | OCT/NOV/DEC           | 105                | 96                                     | 92                 | 4                |  |
| JAN/FEB/MAR   | 3                | 0                 | 0                | 0                | JAN/FEB/MAR           | 142                | 0                                      | 0                  | 0                |  |
| APR/MAY/JUNE  | 4                | 0                 | 0                | 0                | APR/MAY/JUNE          | 192                | 0                                      | 0                  | 0                |  |

| DROPPED CLUBS: 1 |     | 65 CLUBS OF 149 ADDED 1 OR MORE | GENDER DISTRIBUTION |                |     |
|------------------|-----|---------------------------------|---------------------|----------------|-----|
|                  |     | NEW MEMBERS                     | MALE                | 2,757 (71.54%) |     |
|                  |     | 1                               | FEMALE              | 1,097 (28.46%) |     |
| DROPPED MEMBERS  |     |                                 |                     |                |     |
| DECEASED         | 38  | CLICK HERE FOR HEALTH           |                     |                | 740 |
| CLUB CANCELLED   | 0   | ASSESSMENT DATA                 | FAMILY UNIT MEMBERS |                | 719 |
| OTHER            | 186 |                                 | HEAD OF HOUSEHOLD   |                | 353 |
| TOTAL            | 224 |                                 | NON-HEAD OF HOUSE   | 366            |     |
|                  |     |                                 |                     | _              |     |